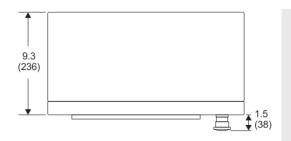

#### **Physical**

Weight: 28 lb (12.7 kg)

Dimensions

(WxHxD): 18.0 x 12.5 x 9.3 inches

(456.9 x 317.5 x 236.8 mm)

Visit www.basler.com for more information.

Figure 2 - Dimensions in inches (millimeters)