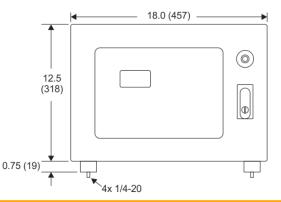

#### **Physical**

Weight: 28 lb (12.7 kg)

Dimensions

(WxHxD): 18.0 x 12.5 x 9.3 inches

(456.9 x 317.5 x 236.8 mm)

Visit www.basler.com for more information.

Figure 2 - Dimensions in inches (millimeters)