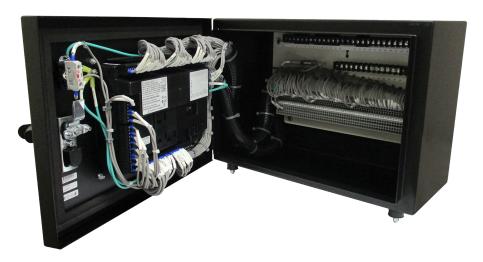

s**

- Easy access panel-mounted terminals are prewired to DGC product and factory tested
- Vibration isolated
- · Secured with locking latch
- · Controls include fuse block and fuse protection
- · Sealed, front-mounted Emergency Stop for quick shutdown
- Gasket-sealed NEMA 4 design

#### **Benefits**

- Prewired design with integrated DGC products, fuse protection, and emergency stop provide quick and easy installation into new or existing applications
- Included vibration isolation allows protection for direct mounting to the genset
- In-factory fabrication, manufacturing and testing provide complete process control resulting in highest quality and maximum reliability
- Completely sealed, NEMA 4, metal design provides complete protection from the environments in the harshest conditions



Figure 1 - Genset Top Mount Enclosure (door open)



# **Genset Top Mount Enclosure**

### **Specifications**

#### **Environmental**

Vibration:

5 G from 25-500 Hz for 3 hours in each of 3 perpendicular planes

#### **Physical**

Weight: 28 lb (12.7 kg)

Dimensions

(WxHxD): 18.0 x 12.5 x 9.3 inches

(456.9 x 317.5 x 236.8 mm)

Visit www.basler.com for more information.







Figure 2 - Dimensions in inches (millimeters)

#### **Related Products**

#### **DGC-2020 Digital Genset Controller**

An advanced genset control system with extensive functionality and flexibility.

#### **DGC-2020ES Digital Genset Controller**

The total system solution for emergency and stand alone generator set applications.

#### **DGC-2020HD Digital Genset Controller**

An advanced, but rugged genset contro