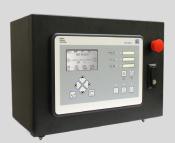

## **Genset Top Mount Enclosure**

### **Overview**

Prepackaged generator set control solutions are available direct from the factory. Available with the DGC-2020, DGC-2020HD, or the DGC-2020ES, these rugged, weather-tight, prewired control boxes are available for easy installation on any new or retrofit genset application.

#### **Features**

- Easy access panel-mounted terminals are prewired to DGC product and factory tested
- Vibration isolated
- · Secured with locking latch
- · Controls include fuse block and fuse protection
- · Sealed, front-mounted Emergency Stop for quick shutdown
- Gasket-sealed NEMA 4 design