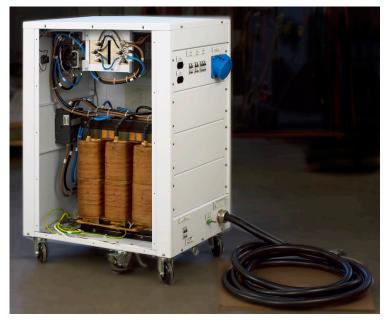

## Large Power Transformers

BASLER ELECTRIC MAGNETIC PRODUCT GROUP • SERVING THE WORLD'S POWER CONVERSION NEEDS

Basler Electric Company manufactures these dry-type transformers and reactors in power ranges from 10 kVA to 2500 kVA (convection cooled) or 2800 kVA (forced air cooled) in either open or NEMA enclosed options.

These products are manufactured in North America to meet the stringent application requirements of such industries as broadcast, UPS, and aviation ground power.

For maximum design flexibility, Basler Electric is vertically integrated with full machine shop capabilities utilizing a wide variety of