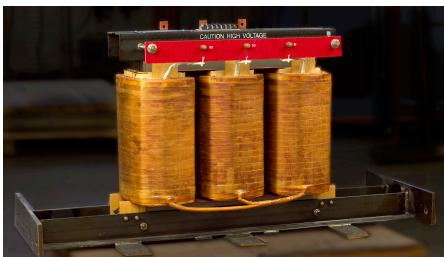

## Large Power Transformers

BASLER ELECTRIC MAGNETIC PRODUCT GROUP • SERVING THE WORLD'S POWER CONVERSION NEEDS

Basler Electric Company manufactures these dry-type transformers and reactors in power ranges from 10 kVA to 2500 kVA (convection cooled) or 2800 kVA (forced air cooled) in either open or NEMA enclosed options.