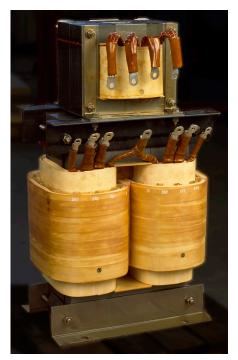

## Large Power Transformers

BASLER ELECTRIC MAGNETIC PRODUCT GROUP • SERVING THE WORLD'S POWER CONVERSION NEEDS

Basler Electric Company manufactures these dry-type transformers and reactors in power ranges from 10 kVA to 2500 kVA (convection cooled) or 2800 kVA (forced air cooled) in either open or NEMA enclosed options.