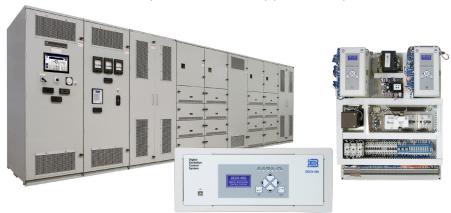

# **Protective Relay Systems**

Basler makes superior protection equipment that eliminates settings errors, are easy to configure and set, and provides reliability for a wide range of protection solutions.

### Software Interface

BESTCOMS*Plus®* software for Basler's Power Systems products is easy to use and features a common platform for all products which reduces training time, commissioning time, setup expenses, and potential programming errors that may cause false trips.