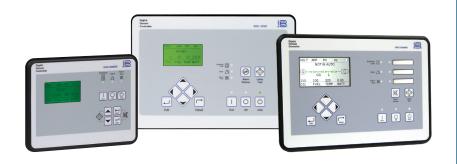

### Software Interface

BESTCOMS*Plus®* software for Basler's Power Systems products is easy to use and features a common platform for all products which reduces training time, commissioning time, setup expenses, and potential programming errors that may cause false trips.